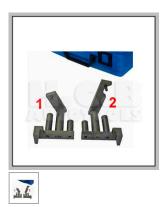

## H.C.B-B1021 BMW (M62) VANOS CAMSHAFT LOCKING FIXTURE

\*Locks camsh sensor wheel in position during timing and assembly of V8 VANOS equipped engines. \*Includes left and right bank locking fixtures. \*Engine:M62 VANOS (1999-2002)

**Product Specifications / Features:** 

- \*Locks camsh sensor wheel in position during timing and assembly of V8 VANOS equipped engines.
- \*Includes left and right bank locking fixtures.
- \*Engine:M62 VANOS (1999-2002) \*OEM No.:116452, 116451