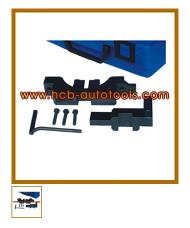

## BMW (N42, N46) CAMSHAFT ALIGNMENT TOOL

\*This tool is a gauge for fixing the camshaft in TDC position. \*Used to dismantle and assemble intake and exhaust camshaft. \*APPLICABLE:BMW N42,N46.

Rating: Not Rated Yet **Price:** 

Sales price:

Discount:

Ask a question about this product

Manufacturer: HCB Specialty Tools

Description

Product Description : BMW (N42, N46) CAMSHAFT ALIGNMENT TOOL ?Product Info? Model/Item No. : H.C.B-A1156 Country of Origin : Taiwan Brand : H.C.B Product Specifications /Features : \*This tool is a gauge for fixing the camshaft in TDC position. \*Used to dismantle and assemble intake and exhaust camshaft. \*APPLICABLE:BMW N42,N46.