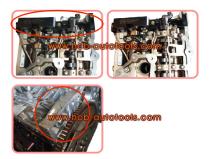

o dismantle and assemble intake and exhaust camshaft. \*APPLICABLE:BMW N42,N46.

Rating: Not Rated Yet **Price:** 

Sales price:

Discount:

Ask a question about this product

Manufacturer: HCB Specialty Tools

Description

Product Description : BMW (N42, N46) CAMSHAFT ALIGNMENT TOOL ?Product Info? Model/Item No. : H.C.B-A1156 Country of Origin : Taiwan Brand : H.C.B Product Specifications /Features : \*This tool is a gauge for fixing the camshaft in TDC position. \*Used to dismantle and assemble intake and exhaust camshaft. \*APPLICABLE:BMW N42,N46.

**Primary Competitive Advantages :** 

Well and High Quality Control, Prompt Delivery, New Product, Customer\'s Design and Logo are Welcome, Competitive Prices Sales Method : Export, Manufacture Payment Term : T/T, L/C at Sight

## on car :