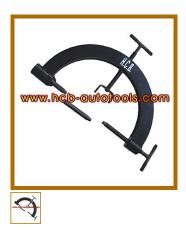

## **500 C-TYPE TRANSMISSION HOLDER BASE**

\*This tool is combined H.C.B-A1117 or H.C.B-A1097 that are desinged turning 360 degrees to repair transmission.Repairs could extract or install any parts of transmission in different angles. It is really convenient and useful.

**500 C-TYPE TRANSMISSION HOLDER BASE** 

?Product Info? Model/Item No. :

H.C.B-A1117-4 Country of Origin :

Taiwan

Brand:

H.C.B

**Product Specifications / Features:** 

\*This tool is combined H.C.B-A1117 or H.C.B-A1097 that are desinged turning 360 degrees to repair transmission.Repairs could extract or install any parts of transmission in different angles. It is really convenient and useful.

\*Length: 500mm.

**Primary Competitive Advantages:** 

Well and High Quality Control, Prompt Delivery, Customer\'s Design and Logo are Welcome, Competitive Prices, Earth-friendly Products

Patent No./Country: